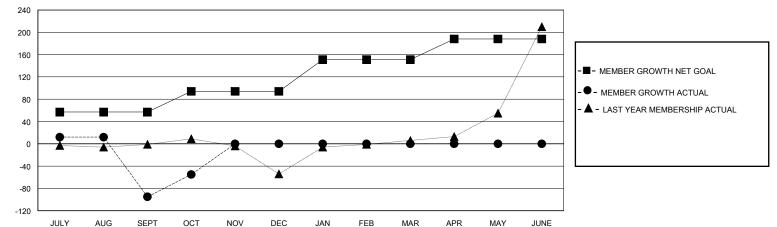

## MONTHLY MEMBERSHIP PROGRESS REPORT

District 412 A

Results as of: 10/31/2023

| GMT:          |                       |           | CATION ZIMBABV |               |                        |                                                                   | GMT CA                                          |  |  |
|---------------|-----------------------|-----------|----------------|---------------|------------------------|-------------------------------------------------------------------|-------------------------------------------------|--|--|
|               | Club                  | S         |                | Members       |                        |                                                                   |                                                 |  |  |
|               | RESULTS FOR 2023-2024 |           |                |               | RESULTS FOR 2023-2024  |                                                                   |                                                 |  |  |
| QUARTER       | NEW CLUB GOAL         | NEW CLUBS | DROPPED CLUBS  | QUARTER       | BER GROWTH NET<br>GOAL | MEMBER GROWTH<br>ACTUAL                                           | DROPPED<br>MEMBERS ACTU,<br>(including transfer |  |  |
| IULY/AUG/SEPT | 1                     | 0         | 0              | JULY/AUG/SEPT | 57                     | 33                                                                | 125                                             |  |  |
| DCT/NOV/DEC   | 1                     | 1         | 0              | OCT/NOV/DEC   | 37                     | 67                                                                | 27                                              |  |  |
| IAN/FEB/MAR   | 1                     | 0         | 0              | JAN/FEB/MAR   | 57                     | 0                                                                 | 0                                               |  |  |
| APR/MAY/JUNE  | 0                     | 0         | 0              | APR/MAY/JUNE  | 37                     | 0                                                                 | 0                                               |  |  |
| 8             |                       |           |                | UMULATIVE     |                        | [                                                                 |                                                 |  |  |
|               |                       |           |                |               |                        | -■- CURRENT YEAR GO                                               |                                                 |  |  |
| 8             |                       |           |                |               |                        | -■- CURRENT YEAR GO<br>-●- CURRENT YEAR AO<br>-▲- LAST YEAR ACTUA | CTUAL NEW CLUBS                                 |  |  |
| 6             |                       |           |                |               |                        | - • - CURRENT YEAR AG                                             | CTUAL NEW CLUBS                                 |  |  |